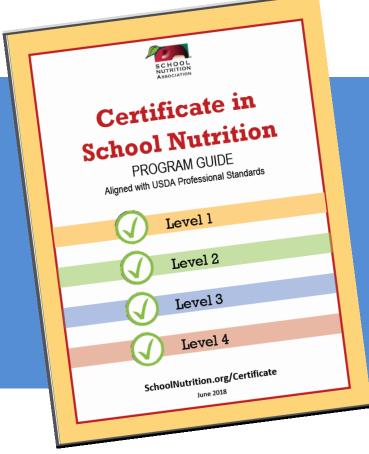

#### **SNA Certificate Program**

18,000+ Certificate
Holders

#### **Level 1 Certificate**

Step '

 Complete an 8 Hour Nutrition Education Core Course and 8 Hour Food Safety & Sanitation Core Course

Step 2

Send SNA your Completed Application,
 Payment and Certificates of Completion

Step 3

 Celebrate! SNA will send you a letter confirming you have earned your Level 1 Certificate in School Nutrition!

Note: You do NOT need to provide a copy of your high school diploma or GED

# Get Started Today!

Download the Program Guide & Application Forms

www.schoolnutrition.org/certificate