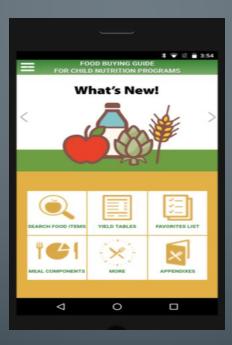

#### New tools from USDA

Mobile web site and enhanced available food list

# USDA Foods Available List Enhanced Version

USDA Foods Available List for Schools and Institutions